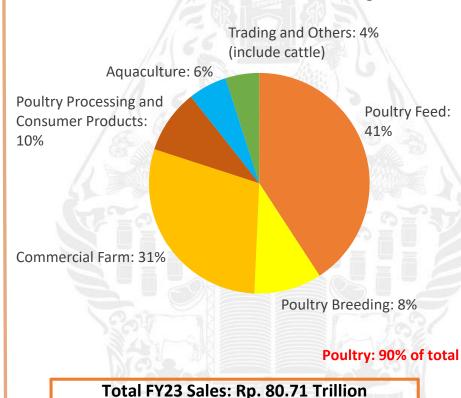

#### **FY23 Sales Contribution Per Business Segment**

Diversified business with a clear focus on the poultry sector given our expertise and poultry industry dynamics

Note: The total sales and % sales contribution from operational segments shown above are based on gross sales, which exclude elimination adjustment between segments