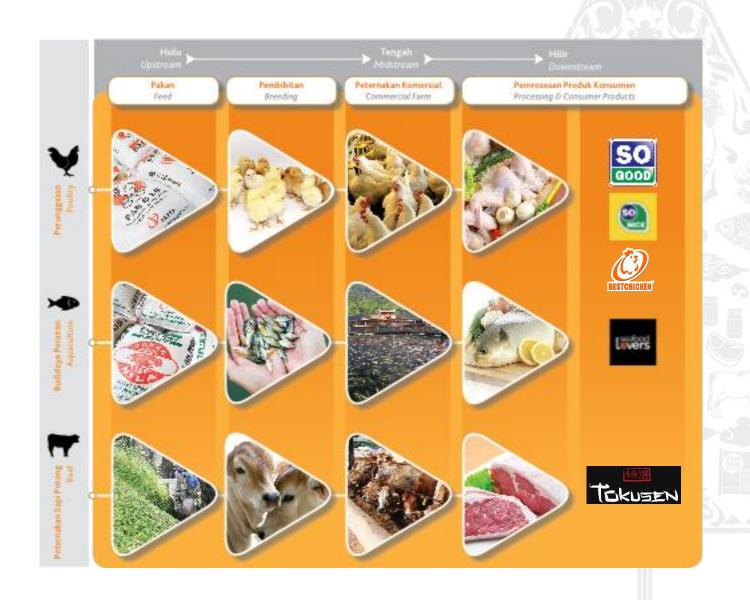

- One of the largest poultry players in Indonesia with net sales of Rp51.18 trillion and EBITDA of Rp3.37 trillion in 2023.
- Listed on Indonesia Stock Exchange for over 34 years with market cap of Rp13.8 trillion as of 31 December 2023.
- Focus on Indonesia, an attractive animal protein market with high growth potential.

Market leader with high growth rate

- Japfa has maintained a solid market over the past 53 years of operations.
- Economies of scale providing advantages in terms of raw material purchases.
- Deep geographical reach to be closer to customer base and raw material suppliers.
- Strong historical net sales CAGR growth of 8.5% from 2014-2023.
- Japfa has the second largest market share for poultry feed and DOC in Indonesia.\*

# Core Competencies Across the Value Chain







#### Poultry Contributes Bulk of Revenues and Feed is Core Pillar of Profitability





Poultry: 89% of total

Total FY22 Sales: Rp. 77.13 Trillion

#### **FY23 Sales Contribution Per Business Segment**



Diversified business with a clear focus on the poultry sector given our expertise and poultry industry dynamics

Note: The total sales and % sales contribution from operational segments shown above are based on gross sales, which exclude elimination adjustment between segments



#### Flashback 2023



|   | The global economic landscape in 2023 was marked by various uncertainties, with the ongoing Russia-                                   |
|---|---------------------------------------------------------------------------------------------------------------------------------------|
|