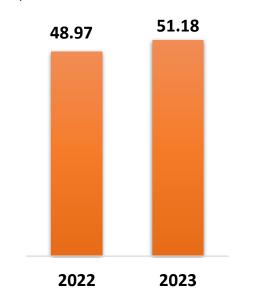

# An Introduction to Japfa Tbk

Vertically integrated poultry company, focused on Indonesia

- One of the largest poultry players in Indonesia with net sales of Rp51.18 trillion and EBITDA of Rp3.37 trillion in 2023.
- Listed on Indonesia Stock Exchange for over 34 years with market cap of Rp13.8 trillion as of 31 December 2023.
- Focus on Indonesia, an attractive animal protein market with high growth potential.