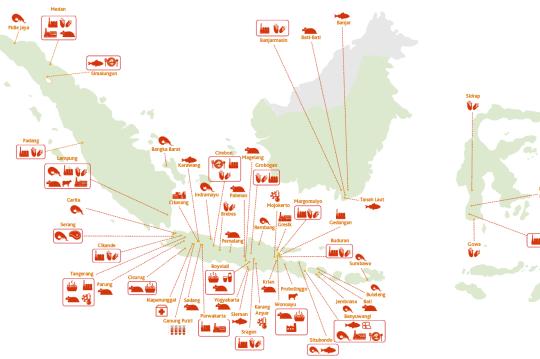

#### The Company's Operational Areas

Premix Plant

#### The Company's Operational Areas

Bandar Masilam (1,2,3), Tiga Panah, Senembah TMH, Tambang, Kampar, Tapung (1, 2), 2X11 Kayutanam, Lubuk Basung, Mestong, Gelumbang (1,2), Kelekar, GP Payaraman (1,2), Gisting (1,2) Tanjung Bintang, GP Tegineneng, Petir, Darandang (1,2), Bojong (1,2), Cipunegara (1,2,3), Nagrak (1,2), Kalapanunggal (1,2), Cimerak, Nyalindung, Jampang Tengah, Sukatani, Parung Kuda, GP Wanayasa (1,2), GP Kiara Pedes (1,2), Bojong, Belik, Wonosegoro, Puncakwangi, Ngaringan, Sale, Margasari, Purwodadi (1,2), Purwosari (1,2), Singosari, Pungging, Grati (1,2,3,4), Wonosalam (Sewa), Wongsorejo, Dampit, Tutur, GP Ngajum, Pupuan (1,2), Toho, Tambang Ulang (1,2,3), Loajana, Sepaku, Pangkalan Banteng, Tompobulu (1,2), Tanralili, Mattiro Bulu, Kauditan.

HATCHERY PBD-JAPFA Htc. Seulimeum, Htc. Tanjung Morawa, Htc. Bandar Masilam, Htc. Tambang, Htc. Teluk Bintan, Htc. 2x11 Kayu Tanam, Htc. Mestong, Htc. Gelumbang, Htc. Bumi Ratunuban, Htc. Kronjo, Htc. Cipunagara (1,2), Htc. Parungkuda, Htc. Sucinaraja, Htc. Wanayasa, Htc. Tengaran, Htc. Rawalo, Htc. Cepiring, Htc. Wonorejo, Htc. Purwoasri, Htc. Baturiti, Htc. Melaya, Htc. Pringgabaya, Htc. Anjungan, Htc. Bati-Bati, Htc. Pangkalan Lada, Htc. Loajana, Htc. Tanralili, Htc. Palu Utara, Htc. Kauditan.