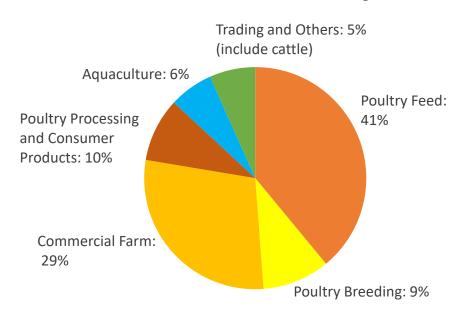

#### Poultry Contributes Bulk of Revenues and Feed is Core Pillar of Profitability

Poultry: 89% of total

Total FY22 Sales: Rp. 77.13 Trillion