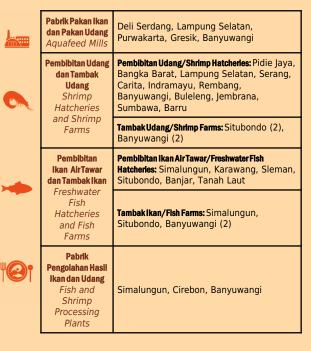

#### The Company's Operational Areas

Premix Plant

#### The Company's Operational Areas

Bandar Masilam (1,2,3), Tiga Panah, Senembah TMH, Tambang, Kampar, Tapung (1, 2), 2X11 Kayutanam, Lubuk Basung, Mestong, Gelumbang (1,2), Kelekar, GP Payaraman (1,2), Gisting (1,2) Tanjung Bintang, GP Tegineneng, Petir, Darandang (1,2), Bojong (1,2), Cipunegara (1,2,3), Nagrak (1,2), Kalapanunggal (1,2), Cimerak, Nyalindung, Jampang Tengah, Sukatani, Parung Kuda, GP Wanayasa (1,2), GP Kiara Pedes (1,2), Bojong, Belik, Wonosegoro, Puncakwangi, Ngaringan, Sale, Margasari, Purwodadi (1,2), Purwosari (1,2), Singosari, Pungging, Grati (1,2,3,4), Wonosalam (Sewa), Wongsorejo, Dampit, Tutur, GP Ngajum, Pupuan (1,2), Toho, Tambang Ulang (1,2,3), Loajana, Sepaku, Pangkalan Banteng, Tompobulu (1,2), Tanralili, Mattiro Bulu, Kauditan.

HATCHERY PBD-JAPFA Htc. Seulimeum, Htc. Tanjung Morawa, Htc. Bandar Masilam, Htc. Tambang, Htc. Teluk Bintan, Htc. 2x11 Kayu Tanam, Htc. Mestong, Htc. Gelumbang, Htc. Bumi Ratunuban, Htc. Kronjo, Htc. Cipunagara (1,2), Htc. Parungkuda, Htc. Sucinaraja, Htc. Wanayasa, Htc. Tengaran, Htc. Rawalo, Htc. Cepiring, Htc. Wonorejo, Htc. Purwoasri, Htc. Baturiti, Htc. Melaya, Htc. Pringgabaya, Htc. Anjungan, Htc. Bati-Bati, Htc. Pangkalan Lada, Htc. Loajana, Htc. Tanralili, Htc. Palu Utara, Htc. Kauditan.